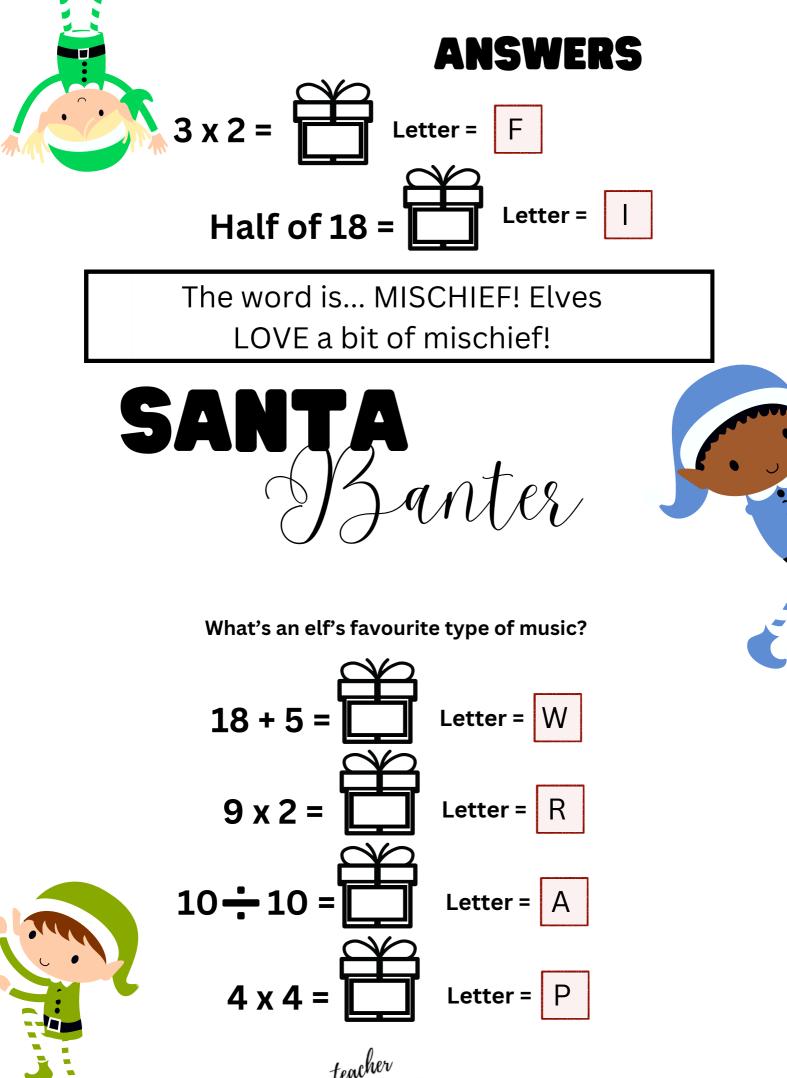

Can you crack the code? Each number matches a letter in the elfabet. Find the answer to each question, to reveal the letters, then use the letters to spell their favourite word!

| A  | B  | C  | D  | E  | F  | G  | H  | I  | J  | K  | L  | M  |
|----|----|----|----|----|----|----|----|----|----|----|----|----|
| 1  | 2  | 3  | 4  | 5  | 6  | 7  | 8  | 9  | 10 | 11 | 12 | 13 |
| N  | 0  | P  | Q  | R  | 5  | т  | U  | V  | W  | x  | Y  | Z  |
| 14 | 15 | 16 | 17 | 18 | 19 | 20 | 21 | 22 | 23 | 24 | 25 | 26 |

| A  | B  | C  | D  | E  | F  | G  | H  | I  | J  | K  | L  | M  |
|----|----|----|----|----|----|----|----|----|----|----|----|----|
| 1  | 2  | 3  | 4  | 5  | 6  | 7  | 8  | 9  | 10 | 11 | 12 | 13 |
| N  | 0  | P  | Q  | R  | 5  | т  | U  | V  | W  | x  | Y  | Z  |
| 14 | 15 | 16 | 17 | 18 | 19 | 20 | 21 | 22 | 23 | 24 | 25 | 26 |