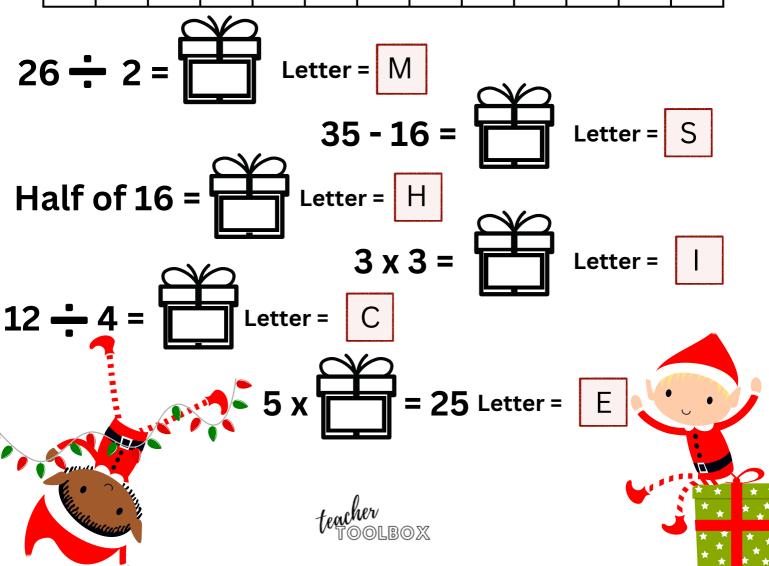

Can you crack the code? Each number matches a letter in the elfabet. Find the answer to each question, to reveal the letters, then use the letters to spell their favourite word!

| A  | B  | C  | D  | E  | F  | G  | H  | I  | J  | K  | L  | M  |
|----|----|----|----|----|----|----|----|----|----|----|----|----|
| 1  | 2  | 3  | 4  | 5  | 6  | 7  | 8  | 9  | 10 | 11 | 12 | 13 |
| N  | 0  | P  | Q  | R  | 5  | т  | U  | V  | W  | x  | Y  | Z  |
| 14 | 15 | 16 | 17 | 18 | 19 | 20 | 21 | 22 | 23 | 24 | 25 | 26 |

| A  | B  | C  | D  | E  | F  | G  | H  | I  | J  | K  | L  | M  |
|----|----|----|----|----|----|----|----|----|----|----|----|----|
| 1  | 2  | 3  | 4  | 5  | 6  | 7  | 8  | 9  | 10 | 11 | 12 | 13 |
| N  | 0  | P  | Q  | R  | 5  | т  | U  | V  | W  | x  | Y  | Z  |
| 14 | 15 | 16 | 17 | 18 | 19 | 20 | 21 | 22 | 23 | 24 | 25 | 26 |