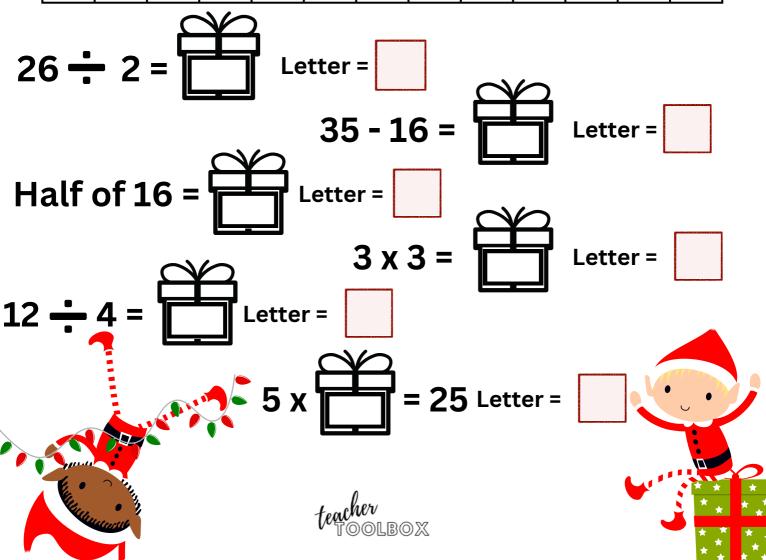

Can you crack the code? Each number matches a letter in the elfabet. Find the answer to each question, to reveal the letters, then use the letters to spell their favourite word!

| A  | B  | C  | D  | E  | F  | G  | H  | I  | J  | K  | L  | M  |
|----|----|----|----|----|----|----|----|----|----|----|----|----|
| 1  | 2  | 3  | 4  | 5  | 6  | 7  | 8  | 9  | 10 | 11 | 12 | 13 |
| N  | 0  | P  | Q  | R  | 5  | т  | U  | V  | W  | x  | Y  | Z  |
| 14 | 15 | 16 | 17 | 18 | 19 | 20 | 21 | 22 | 23 | 24 | 25 | 26 |

| A  | B  | C  | D  | E  | F  | G  | H  | I  | J  | K  | L  | M  |
|----|----|----|----|----|----|----|----|----|----|----|----|----|
| 1  | 2  | 3  | 4  | 5  | 6  | 7  | 8  | 9  | 10 | 11 | 12 | 13 |
| N  | 0  | P  | Q  | R  | 5  | т  | U  | V  | W  | x  | Y  | Z  |
| 14 | 15 | 16 | 17 | 18 | 19 | 20 | 21 | 22 | 23 | 24 | 25 | 26 |