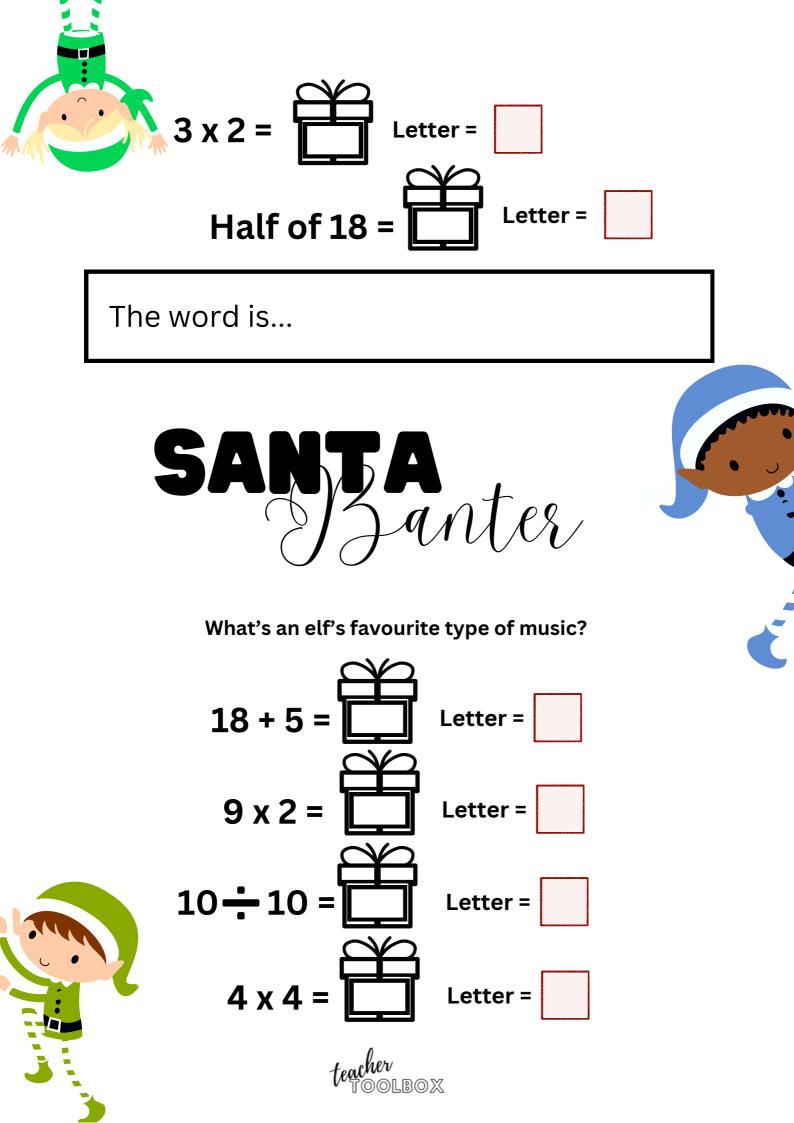

Can you crack the code? Each number matches a letter in the elfabet. Find the answer to each question, to reveal the letters, then use the letters to spell their favourite word!

| A  | B  | C  | D  | E  | F  | G  | H  | I  | J  | K  | L  | M  |
|----|----|----|----|----|----|----|----|----|----|----|----|----|
| 1  | 2  | 3  | 4  | 5  | 6  | 7  | 8  | 9  | 10 | 11 | 12 | 13 |
| N  | 0  | P  | Q  | R  | 5  | т  | U  | V  | W  | x  | Y  | Z  |
| 14 | 15 | 16 | 17 | 18 | 19 | 20 | 21 | 22 | 23 | 24 | 25 | 26 |

| A  | B  | C  | D  | E  | F  | G  | H  | I  | J  | K  | L  | M  |
|----|----|----|----|----|----|----|----|----|----|----|----|----|
| 1  | 2  | 3  | 4  | 5  | 6  | 7  | 8  | 9  | 10 | 11 | 12 | 13 |
| N  | 0  | P  | Q  | R  | 5  | т  | U  | V  | W  | x  | Y  | Z  |
| 14 | 15 | 16 | 17 | 18 | 19 | 20 | 21 | 22 | 23 | 24 | 25 | 26 |